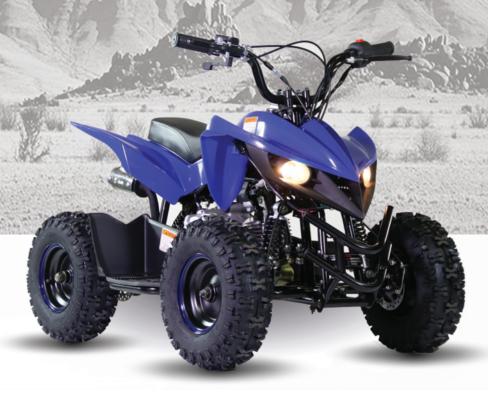

## **Engine**

Type: 4 Stroke
Displacement: 60cc

Cooling System: Air Cooling System

Top Speed: -

## **Drive Train**

Transmission: Automatic - No Reverse

Starting System: Electric Start

Final-Drive: Chain Drive

**Ignition Type:** Key (Push Botton Box)

Battery: 12V-4AH/10HV

# Chasis | Suspension | Brakes

Front Suspension: Shock Rear Suspension: Shock Front Break: Disk Brake Rear Break: Disk Brake Front Tires: 13x5.00-6 Rear Tires: 13x5.00-6

#### **Dimensions**

Weight Capacity: TBA Net Weight: TBA

**Gross Weight:** TBA

Overall Length: 39.5 Inches Overall Width: 25 Inches Overall Height: 29 Inches

Carton Dimensions: 98x57.5x46

Seat to Pedal:

Wheelbase: 27.5 Inches

Min. Ground Clearance: 4 inches

Fuel Capacity: 0.5 Gallons

### **Extra Features**

Engine Kill Switch: Yes Speed Governor: Yes Foot Brake: No

Remote Control: No Headlights: Yes LED

Tail Lights: No

**Turn Signal Indicator: No** 

Horn: No Tool Kit: Yes

California Legally? Yes States can't sell to: -Compliance: EPA